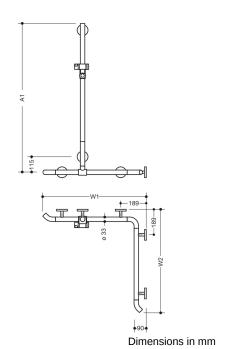

## **Properties**

Shower grab rail with vertical support bar and shower head holder System 800 K

- · vertical and horizontal rails joined to form an L-shape, with shower head holder
- · with 45° end bends facing the wall
- with vertical rail with shower head holder that can be moved to the side (for installation)
- shower grab rail made of high-quality polyamide
- rails according to HEWI colour chart
- shower head holder, supports and roses made of high-quality polyamide in the HEWI colour 98 (signal white)
- with continuous, corrosion resistant steel core
- vertical length made-to-measure from 600 mm to 1250 mm, horizontal lengths (corner mounting) made-to-measure from 475 mm to 1800 mm, 90 mm deep, diameter 33 mm
- additional support required for lengths above 1340 mm as spacings between supports may not exceed 850 mm
- wall connection with discreet supports (diameter 18 mm) perpendicular to wall and flat roses
- rose diameter 80 mm, cap height 13 mm
- shower head holder can be continuously tilted and, after pulling or pushing a large lever, its height can be adjusted
- conical adapter on shower head holder makes it easier to hook in the handheld shower head