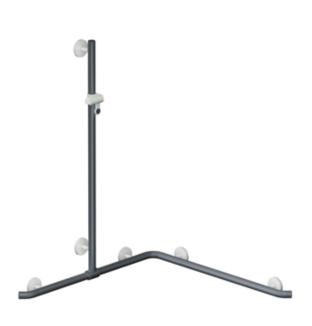

## **Properties**

Shower grab rail with vertical support bar and shower head holder System 800 K

- · vertical and horizontal rails joined to form an L-shape, with shower head holder
- · with 45° end bends facing the wall
- with vertical rail with shower head holder that can be moved to the side (for installation)
- shower grab rail made of high-quality polyamide
- rails according to HEWI colour chart
- shower head holder, supports and roses made of high-quality polyamide in the HEWI colour 98 (signal white)
- with continuous, corrosion resistant steel core
- vertical length made-to-measure from 600 mm to 1250 mm, horizontal lengths (corner mounting) made-to-measure from 475 mm to 1800 mm, 90 mm deep, diameter 33 mm
- additional support required for lengths above 1340 mm as spacings between supports may not exceed 850 mm
- wall connection with discreet supports (diameter 18 mm) perpendicular to wall and flat roses
- rose diameter 80 mm, cap height 13 mm
- shower head holder can be continuously tilted and, after pulling or pushing a large lever, its height can be adjusted
- conical adapter on shower head holder makes it easier to hook in the handheld shower head